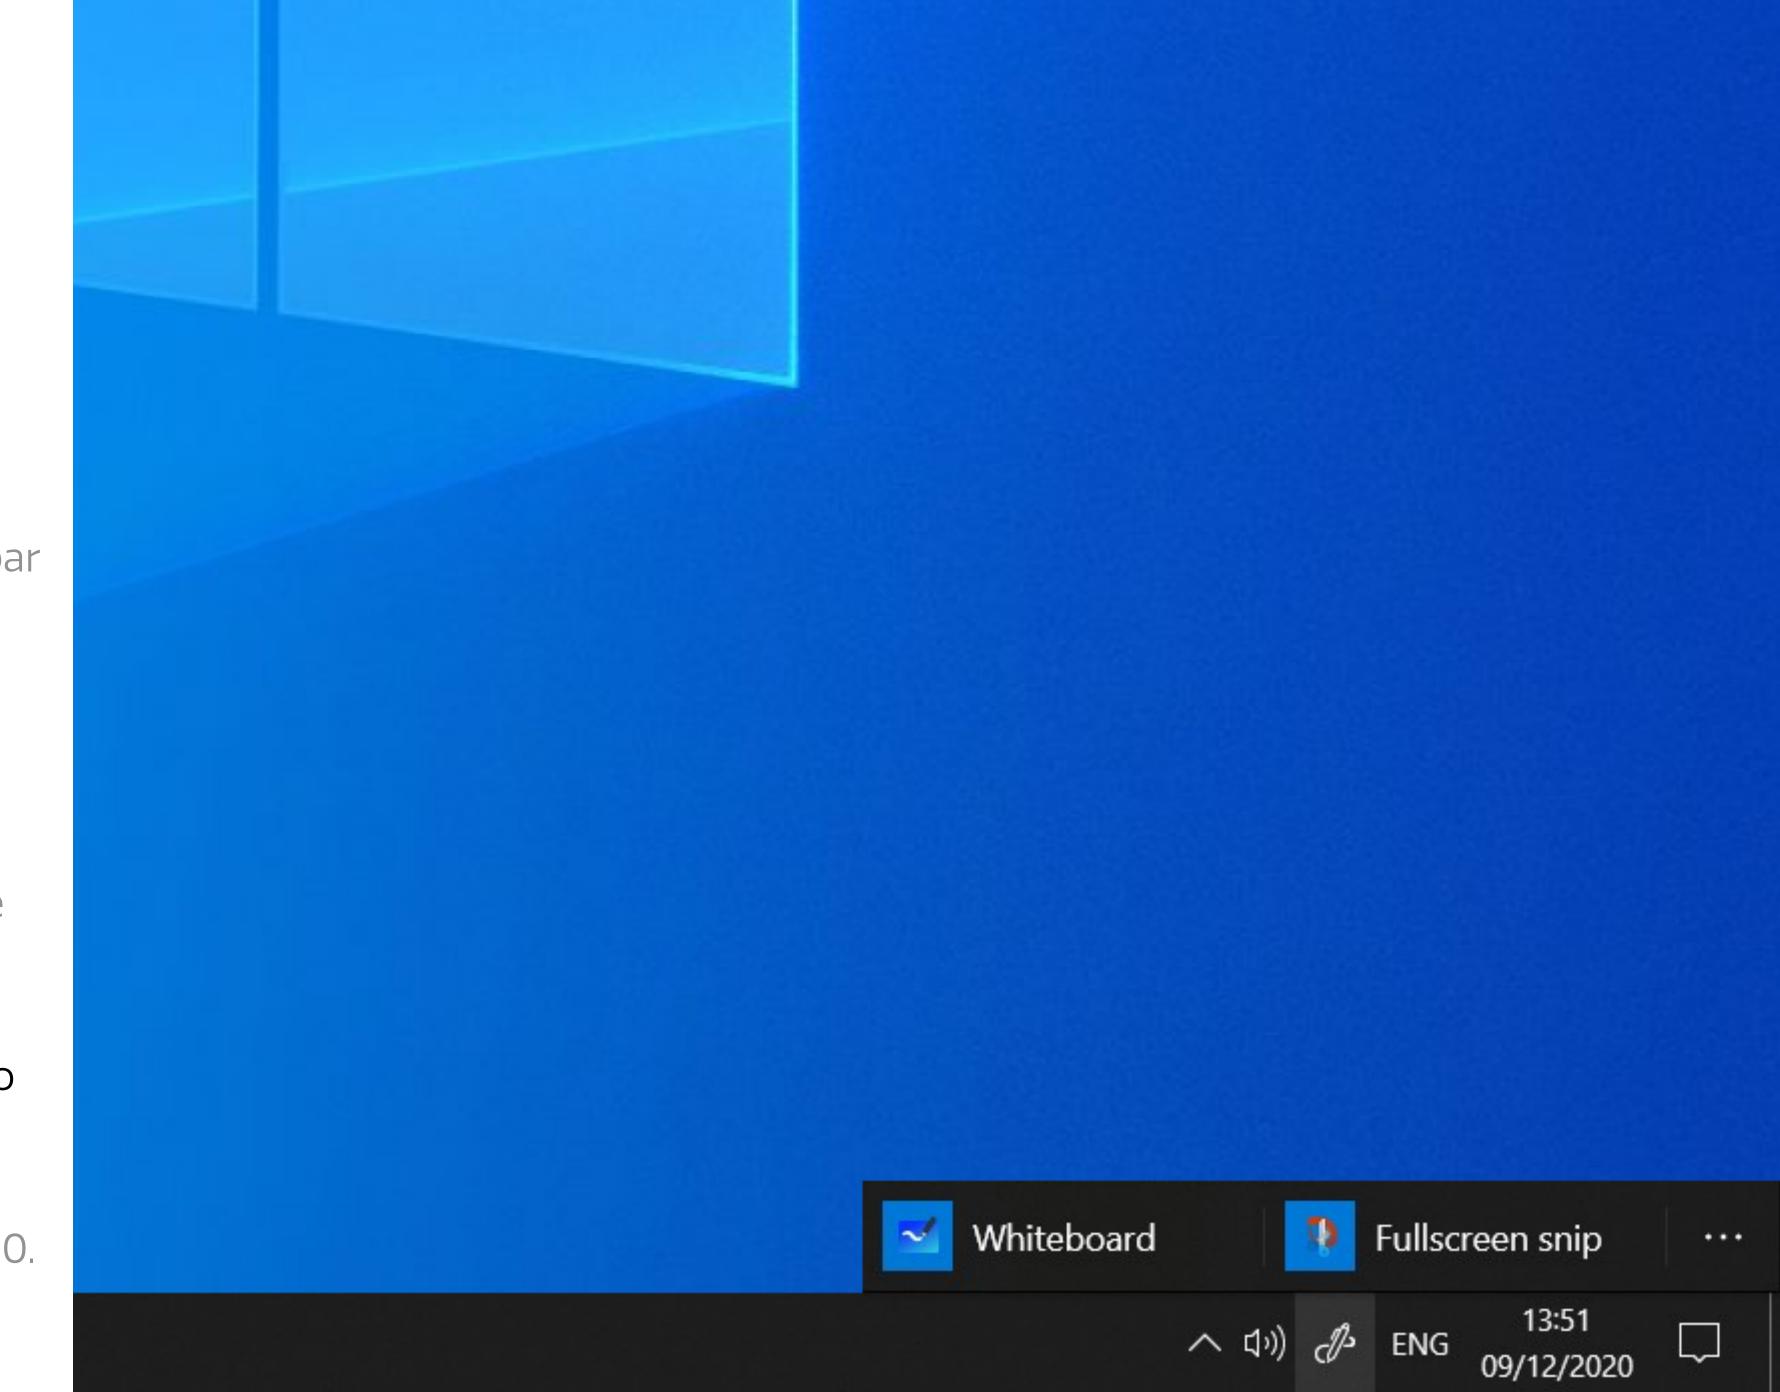

### HOW TO

- Tap & hold anywhere on the taskbar
- From the context menu select Show Windows Ink Workspace button.
- In the taskbar you should now see the Windows Ink icon.
- Tapping on this gives you access to the Windows Ink workspace.