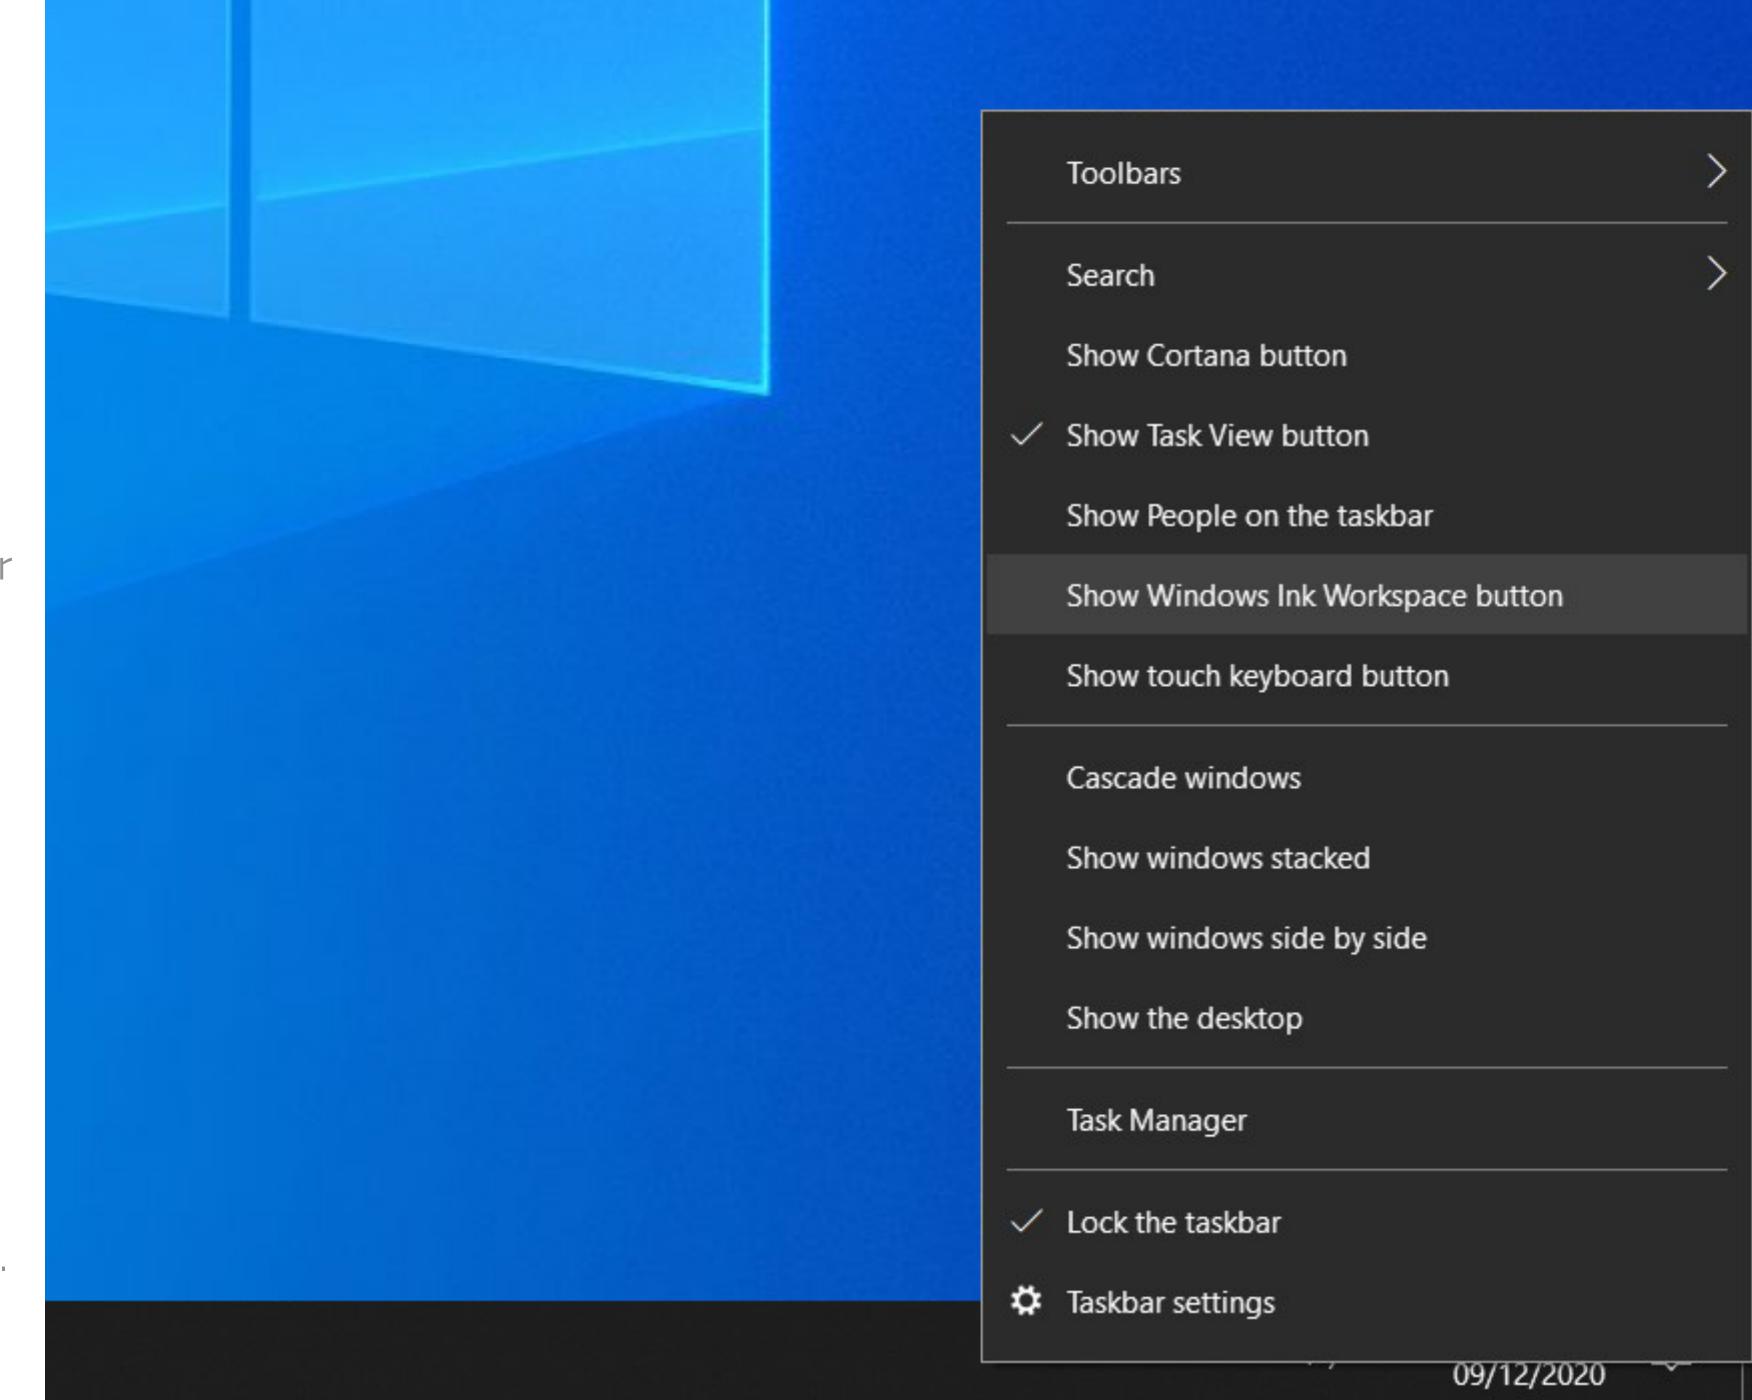

### HOW TO

- Tap & hold anywhere on the taskbar
- From the context menu select Show Windows Ink Workspace button.
- In the taskbar you should now see the Windows Ink icon.
- Tapping on this gives you access to the Windows Ink workspace.