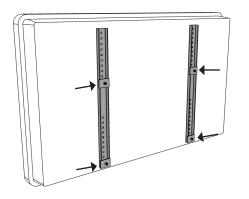

### STEP 2

Use the 4 bolts (A) from the extender package as illustrated by the 4 arrows.

Mount the display with the extenders on the Wallom2 lift system.

This can be done on the Wallom2 mobile and the Wallom2 wall lift. Please refer to the lift's manual for other mounting and locking safety instructions.