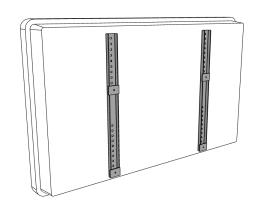

### STEP 2

Use the 4 bolts (A) from the extender package as illustrated by the 4 arrows.

Mount the display with the extenders on the Wallom2 lift system.

This can be done on the Wallom2 mobile and the Wallom2 wall lift. Please refer to the lift's manual for other mounting and locking safety instructions.