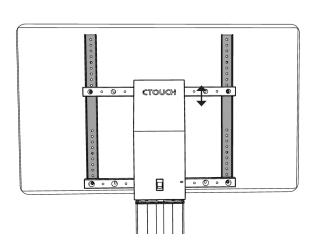

#### STEP 1

Place the extenders on the back of the screen. Pointing upwards like in the illustration for extra height or downwards for extra low point. Use the 4 bolts from the Wallom2 lift system to mount the extenders to the back of the display.