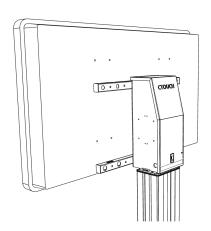

#### STEP 1

Place the PC Tower bracket at the back of the screen. The bracket will only fit on one side, like shown in the illustration.

The 4 holes will be aligned when it is mounted correctly.