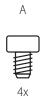

# **ACCESSORY**PC Tower bracket

### PC TOWER BRACKET 10080258

For large PC models a PC Tower bracket is available to mount at the back of the Wallom2 mobile lift. Please note that this product **CANNOT** be mounted on the Wallom2 Wall lift.





## **STEP 2**Use the 4 bolts (A) from PC Tower bracket box.





#### STEP 1

Place the PC Tower bracket at the back of the screen. The bracket will only fit on one side, like shown in the illustration.

The 4 holes will be aligned when it is mounted correctly.



### STEP 3

2 Straps from the box can secure the PC Tower to prevent falls.

This can be done on the Wallom2 mobile. Please refer to the lift manual for other mounting and locking safety instructions.

1197V190227