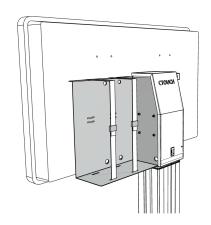

#### STEP 1

Place the PC Tower bracket at the back of the screen. The bracket will only fit on one side, like shown in the illustration.

The 4 holes will be aligned when it is mounted correctly.