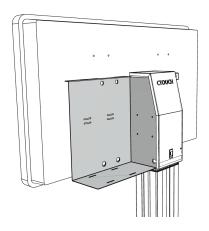

#### STEP 1

Place the PC Tower bracket at the back of the screen. The bracket will only fit on one side, like shown in the illustration.

The 4 holes will be aligned when it is mounted correctly.