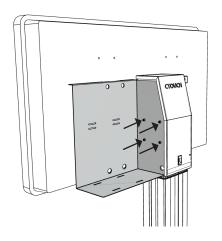

### STEP 3

2 Straps from the box can secure the PC Tower to prevent falls.

This can be done on the Wallom2 mobile. Please refer to the lift manual for other mounting and locking safety instructions.

1197V190227