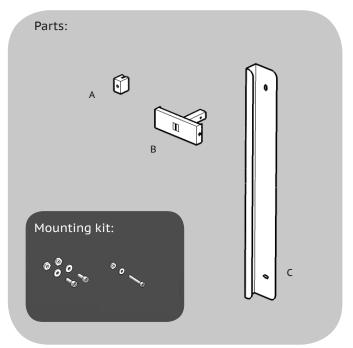

#### Parts:

- A Nylon block
- B Interface Bracket C Wall bracket

#### Mounting kit:

- 1 x M6x35mm 1 x M6 nut
- 1 x M6 ring
- 2 x M8x16mm
- 2 x M8 nut 2 x M8 ring

Changes or modifications void any warranty and exclude any liability. This user manual includes detailed instructions for your product. Figures and illustrations in this user manual are provided for reference only and may differ from actual equipment appearance. Equipment design and specifications may be changed without notice.