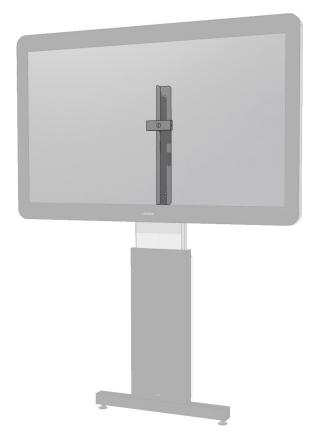

### **CTOUCH Wallom WS** Installation manual



# Wall Slider ŀ



## **CTOUCH** Smart innovation!

Optional accessories:



#### PC tray

Fits most mini PCs or other small format players

#### Parts:

- A Nylon block
- B Interface Bracket C Wall bracket

#### Mounting kit:

- 1 x M6x35mm 1 x M6 nut
- 1 x M6 ring
- 2 x M8x16mm
- 2 x M8 nut 2 x M8 ring

Changes or modifications void any warranty and exclude any liability. This user manual includes detailed instructions for your product. Figures and illustrations in this user manual are provided for reference only and may differ from actual equipment appearance. Equipment design and specifications may be changed without notice.



WWW.CTOUCH.EU