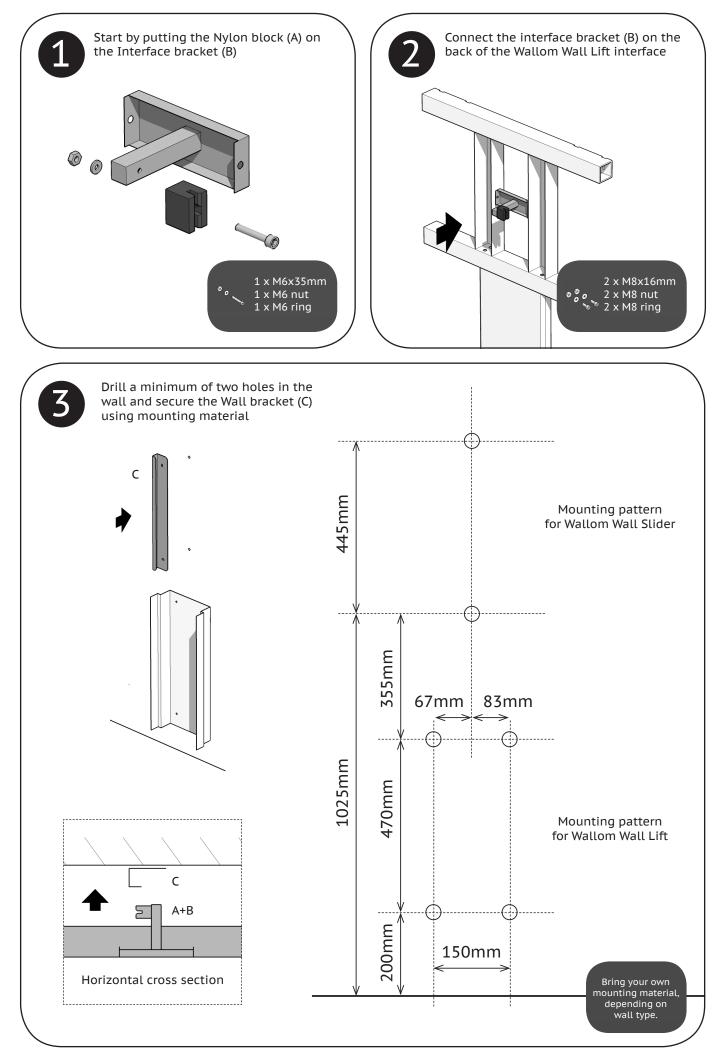

#### Parts:

- A Nylon block
- B Interface Bracket C Wall bracket

#### Mounting kit:

- 1 x M6x35mm 1 x M6 nut
- 1 x M6 ring
- 2 x M8x16mm
- 2 x M8 nut 2 x M8 ring

Changes or modifications void any warranty and exclude any liability. This user manual includes detailed instructions for your product. Figures and illustrations in this user manual are provided for reference only and may differ from actual equipment appearance. Equipment design and specifications may be changed without notice.