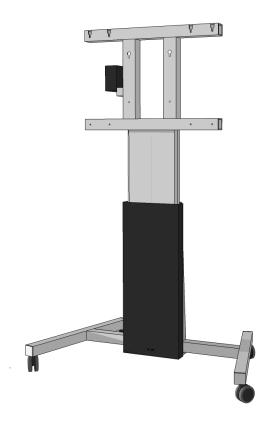

## CTOUCH Wallom Mobile lift Installation manual





Smart innovation!







## Parts:

4x M8x16 A - Power supply 4x M8x65 B - Interface C - Base 7x M8x70 4x M6x8 D - Frontplate E - Column 19x M8 ring F - Electric lift 4 x M6 ring 1x Cable holder G - Remote H - Powercable EU / UK 4x End caps 4x Wheels 4x Wheel bolts

Mounting kit:

Changes or modifications void any warranty and exclude any liability. This user manual includes detailed instructions for your product. Figures and illustrations in this user manual are provided for reference only and may differ from actual equipment appearance. Equipment design and specifications may be changed without notice.