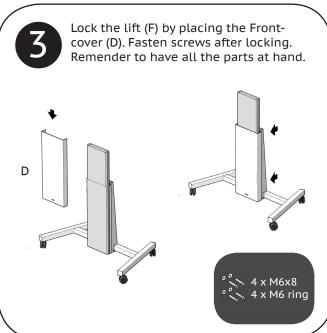

## Parts:

4x M8x16 A - Power supply 4x M8x65 B - Interface C - Base 7x M8x70 4x M6x8 D - Frontplate E - Column 19x M8 ring F - Electric lift 4 x M6 ring 1x Cable holder G - Remote H - Powercable EU / UK 4x End caps 4x Wheels 4x Wheel bolts