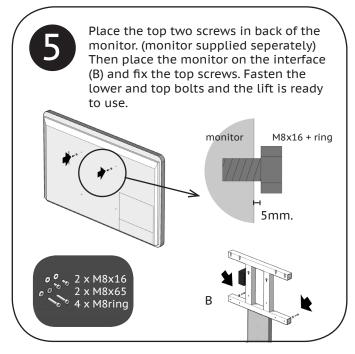

## Parts:

4x M8x16 A - Power supply 4x M8x65 B - Interface C - Base 7x M8x70 4x M6x8 D - Frontplate E - Column 19x M8 ring F - Electric lift 4 x M6 ring 1x Cable holder G - Remote H - Powercable EU / UK 4x End caps 4x Wheels 4x Wheel bolts

Mounting kit:

Changes or modifications void any warranty and exclude any liability. This user manual includes detailed instructions for your product. Figures and illustrations in this user manual are provided for reference only and may differ from actual equipment appearance. Equipment design and specifications may be changed without notice.