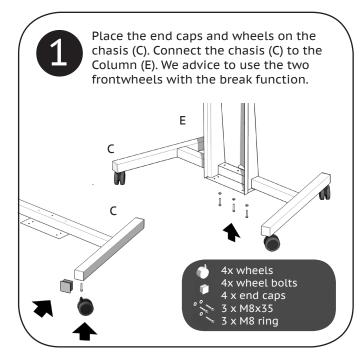

## Parts:

4x M8x16 A - Power supply 4x M8x65 B - Interface C - Base 7x M8x70 4x M6x8 D - Frontplate E - Column 19x M8 ring F - Electric lift 4 x M6 ring 1x Cable holder G - Remote H - Powercable EU / UK 4x End caps 4x Wheels 4x Wheel bolts