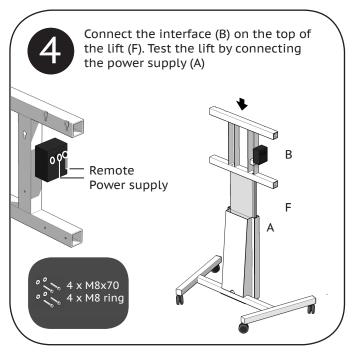

## Parts:

4x M8x16 A - Power supply 4x M8x65 B - Interface C - Base 7x M8x70 4x M6x8 D - Frontplate E - Column 19x M8 ring F - Electric lift 4 x M6 ring 1x Cable holder G - Remote H - Powercable EU / UK 4x End caps 4x Wheels 4x Wheel bolts