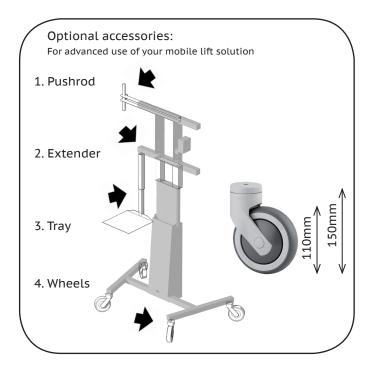

## Parts:

4x M8x16 A - Power supply 4x M8x65 B - Interface C - Base 7x M8x70 4x M6x8 D - Frontplate E - Column 19x M8 ring F - Electric lift 4 x M6 ring 1x Cable holder G - Remote H - Powercable EU / UK 4x End caps 4x Wheels 4x Wheel bolts