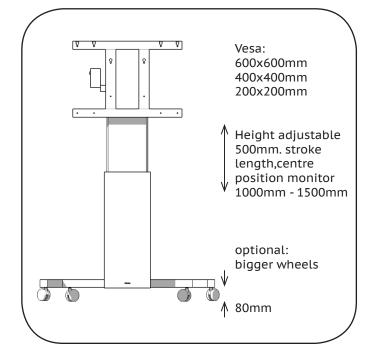

## Parts:

4x M8x16 A - Power supply 4x M8x65 B - Interface C - Base 7x M8x70 4x M6x8 D - Frontplate E - Column 19x M8 ring F - Electric lift 4 x M6 ring 1x Cable holder G - Remote H - Powercable EU / UK 4x End caps 4x Wheels 4x Wheel bolts