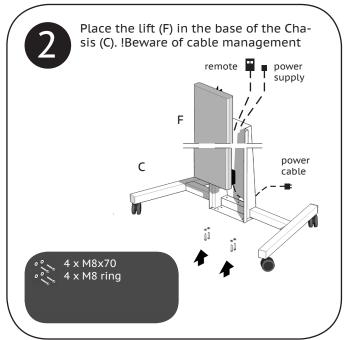

## Parts:

4x M8x16 A - Power supply 4x M8x65 B - Interface C - Base 7x M8x70 4x M6x8 D - Frontplate E - Column 19x M8 ring F - Electric lift 4 x M6 ring 1x Cable holder G - Remote H - Powercable EU / UK 4x End caps 4x Wheels 4x Wheel bolts