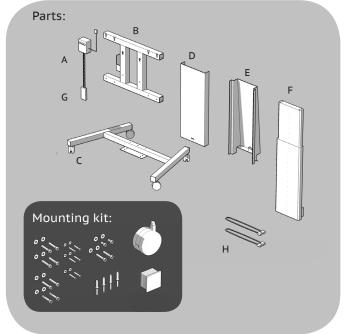

## Parts:

4x M8x16 A - Power supply 4x M8x65 B - Interface C - Base 7x M8x70 4x M6x8 D - Frontplate E - Column 19x M8 ring F - Electric lift 4 x M6 ring 1x Cable holder G - Remote H - Powercable EU / UK 4x End caps 4x Wheels 4x Wheel bolts

Mounting kit:

Changes or modifications void any warranty and exclude any liability. This user manual includes detailed instructions for your product. Figures and illustrations in this user manual are provided for reference only and may differ from actual equipment appearance. Equipment design and specifications may be changed without notice.